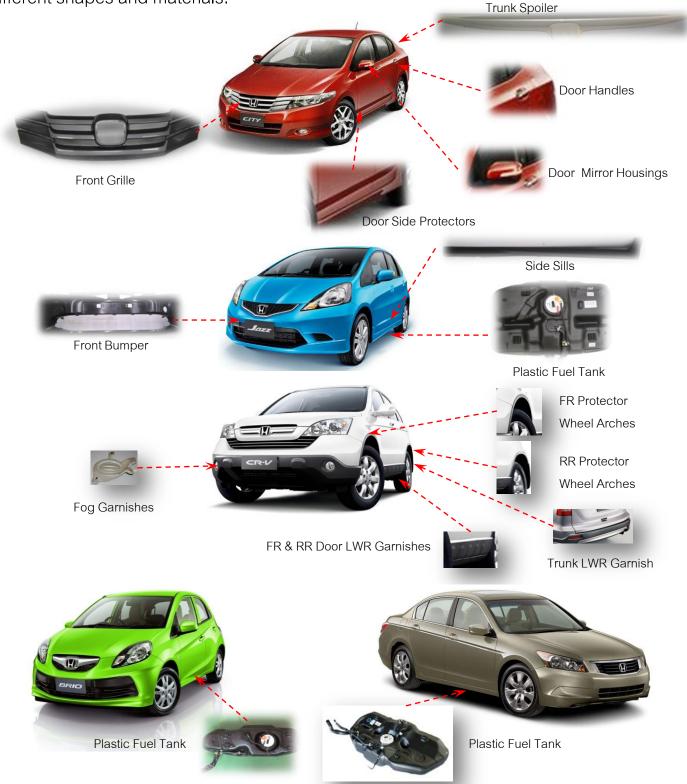

### **Styling Accessories**

Siam Yachiyo applies high-quality coatings to automotive parts such as door side protectors, trunk spoilers, over fenders, door mirror housings, door handles and hub caps, and also performs plastic molding operations, encompassing products of many different shapes and materials.

SYC provides high-quality automotive part products such as door side protectors, rear spoilers, over fenders, door handles, hub caps, front grilles, door mirror housings and engine covers, etc.