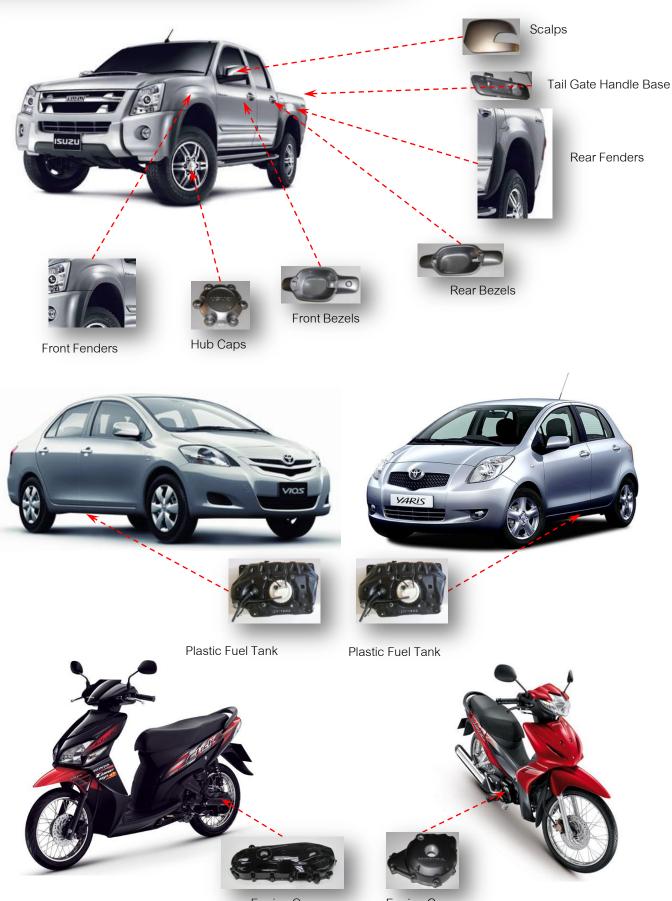

### **Styling Accessories**

Siam Yachiyo applies high-quality coatings to automotive parts such as door side protectors, trunk spoilers, over fenders, door mirror housings, door handles and hub caps, and also performs plastic molding operations, encompassing products of many different shapes and materials.

SYC provides high-quality automotive part products such as door side protectors, rear spoilers, over fenders, door handles, hub caps, front grilles, door mirror housings and engine covers, etc.

Plastic fuel tanks provide light weight and corrosion-free characteristics as well as excellent durability. SYC manufactures plastic fuel tanks made up of six layers of four different materials to prevent permeation of gasoline, which would be the only disadvantage.