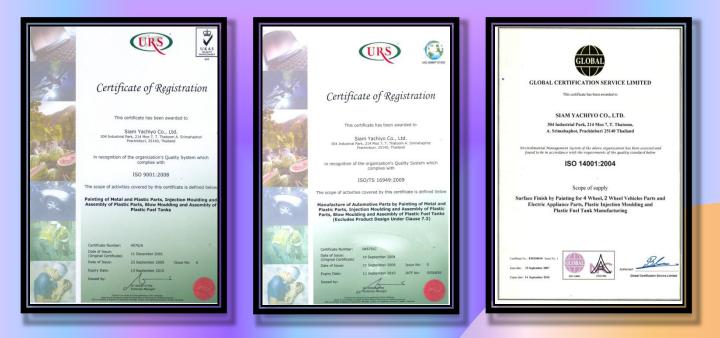

### Chronological Highlights

January 1997Established as an affiliate of Yachiyo Industry Co.,Ltd. of JapanNovember 1997Completed factory constructionMarch 1998Started painting line of motorcycle partsJanuary 1999Started painting line of electronic appliance partsNovember 2000Commenced painting line of automobile partsNovember 2001Awarded ISO 9001 CertificationFebruary 2002Awarded ISO 14001 CertificationMarch 2002Started plastic molding lineJune 2004Awarded ISO/TS 16949 CertificationNovember 2004Started blow molding lineMay 2009Celebrated the 1-millionth PFT made at SYCSeptember 2010National Award and Zero Accident Award