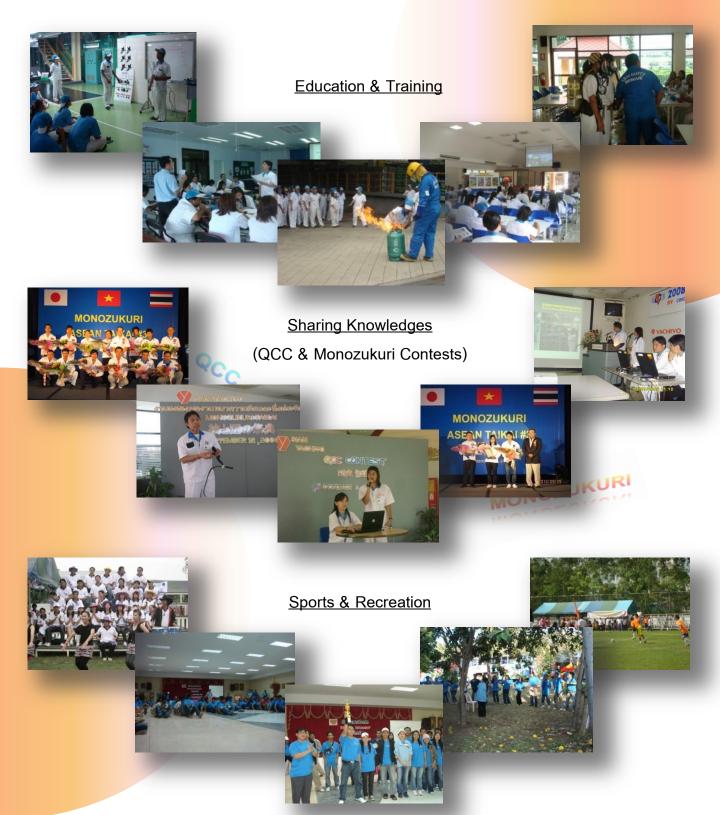

# **Strengthening Our People**

As human resource is an important factor for achieving the goal, we will never forget to strengthen our people. Of course, their knowledges and skills are important, as well as physical and mental health.